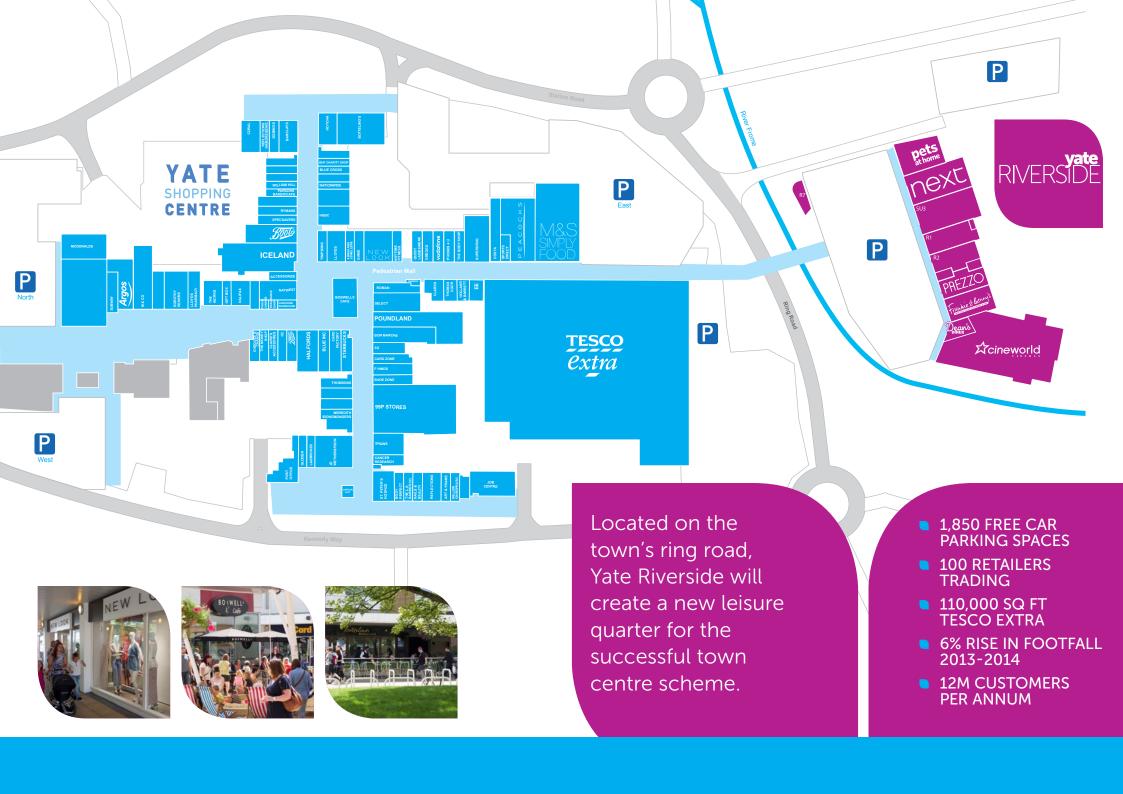

## A SIGNIFICANT AND GROWING CATCHMENT

- **3,500 HOMES PLANNED IN YATE**
- 450,000 CATCHMENT FROM SOUTH GLOUCESTERSHIRE & BRISTOL
- YOUTHFUL POPULATION WITH 25-54 AGE GROUPS ABOVE THE REGIONAL AVERAGE
- 40% OF POPULATION AGED 25-44
- LOW UNEMPLOYMENT AT 1/3 LESS THAN THE NATIONAL AVERAGE